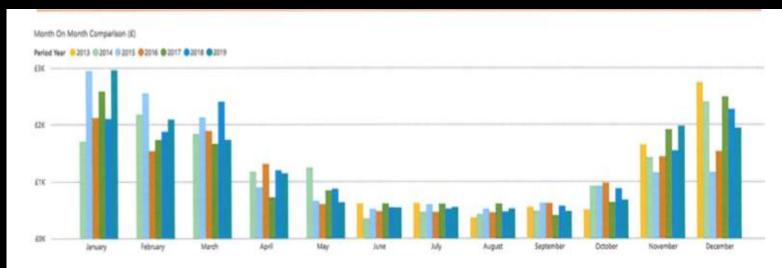

#### Month On Month Comparison (£)

| Period Year | January | Henry   | March    | April   | May    | June   | July . | August | September | October | November | Decentiber | Total |        |
|-------------|---------|---------|----------|---------|--------|--------|--------|--------|-----------|---------|----------|------------|-------|--------|
| 2019        | 62,966  | 62,091  | 61,732   | £1,148  | - 5540 | £547   | 6354   | 1320   | 6481      | 6580    | \$1,973  | \$1,938    | £     | 15,278 |
| 2018        | £2,105  | £1,873  | \$2,404  | £1,258  | £879   | £549   | 6526   | 5474   | 6577      | 6881    | \$1,541  | \$2,270    | £     | 15,277 |
| 2017        | £2.585  | 21,729  | £1,659   | 6724    | 6349   | 6617   | 6610   | 4814   | 6407      | \$540   | \$1,910  | \$2,486    | 6     | 14,831 |
| 2016        | 62,119  | £1.536  | £1.886   | 21314   | £907   | £477   | 6464   | 6455   | 6622      | 6979    | £1,438   | \$1,529    | 6     | 13,427 |
| 2015        | \$2,950 | 42,552  | 42,125   | 6902    | 4662   | £520   | 6604   | 1522   | 0525      | 6925    | \$1,157  | \$1,167    | 6     | 14,712 |
| Total       | £14,423 | 611,959 | \$11,643 | \$5,462 | 64,888 | 63,679 | 63,854 | 61389  | £3,753    | \$5,536 | £11,085  | £14,529    | e     | 95,211 |