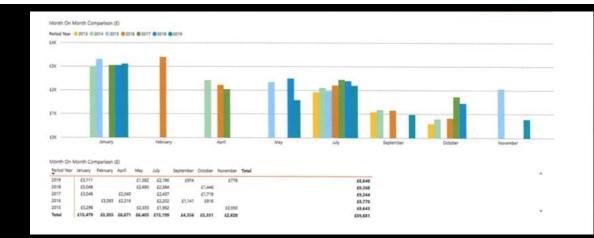

#### Month On Month Comparison (£)

| Period Year | January | Henry   | March    | April   | May    | June   | July . | August | September | October | November | Decentiber | Total |        |
|-------------|---------|---------|----------|---------|--------|--------|--------|--------|-----------|---------|----------|------------|-------|--------|
| 2019        | 62,966  | 62,091  | 61,732   | £1,148  | - 5540 | £547   | 6354   | 1320   | 6481      | 6580    | \$1,973  | \$1,938    | £     | 15,278 |
| 2018        | £2,105  | £1,873  | \$2,404  | £1,258  | £879   | £549   | 6526   | 5474   | 6577      | 6881    | \$1,541  | \$2,270    | £     | 15,277 |
| 2017        | £2.585  | 21,729  | £1,659   | 6724    | 6349   | 6617   | 6610   | 4814   | 6407      | \$540   | \$1,910  | \$2,486    | 6     | 14,831 |
| 2016        | 62,119  | £1.536  | £1.886   | 21314   | £907   | £477   | 6464   | 6455   | 6622      | 6979    | £1,438   | \$1,529    | 6     | 13,427 |
| 2015        | \$2,950 | 42,552  | 42,125   | 6902    | 4662   | £520   | 6604   | 1522   | 0525      | 6925    | \$1,157  | \$1,167    | 6     | 14,712 |
| Total       | £14,423 | 611,959 | \$11,643 | \$5,462 | 64,888 | 63,679 | 63,854 | 61389  | £3,753    | \$5,536 | £11,085  | £14,529    | e     | 95,211 |