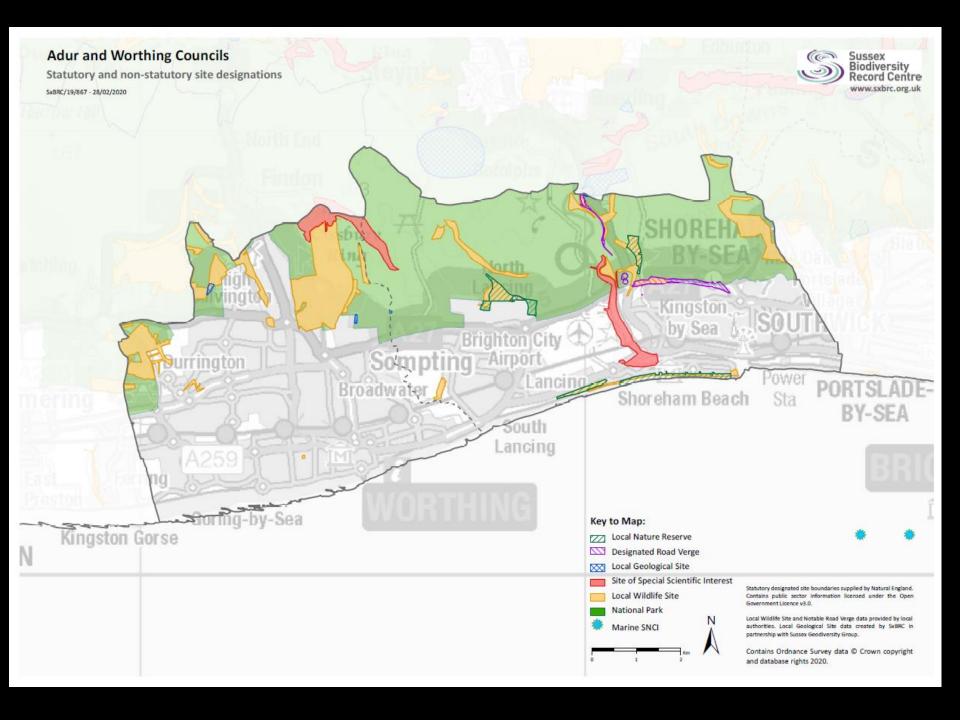

the community led Climate Conference for Worthing and Adur

**ECOLOGY** 









## **Problems with tree planting**

Tonywhitbread.blogspot.com

https://tonywhitbread.blogspot.com/2020/01/trouble-with-trees.html

https://tonywhitbread.blogspot.com/2020/01/trees-and-climate-emergency.html

https://tonywhitbread.blogspot.com/2020/01/tree-to-plant-or-not-to-plant-that-is.html

https://tonywhitbread.blogspot.com/2020/01/trees-need-purpose-4-of-4.html

## Possible key points:

Ecological footprint outside Adur / Worthing

Carbon sequestration using natural climate solutions

A resilient and adaptable environment able to cope with change.

Urban greening.

But what do you think?