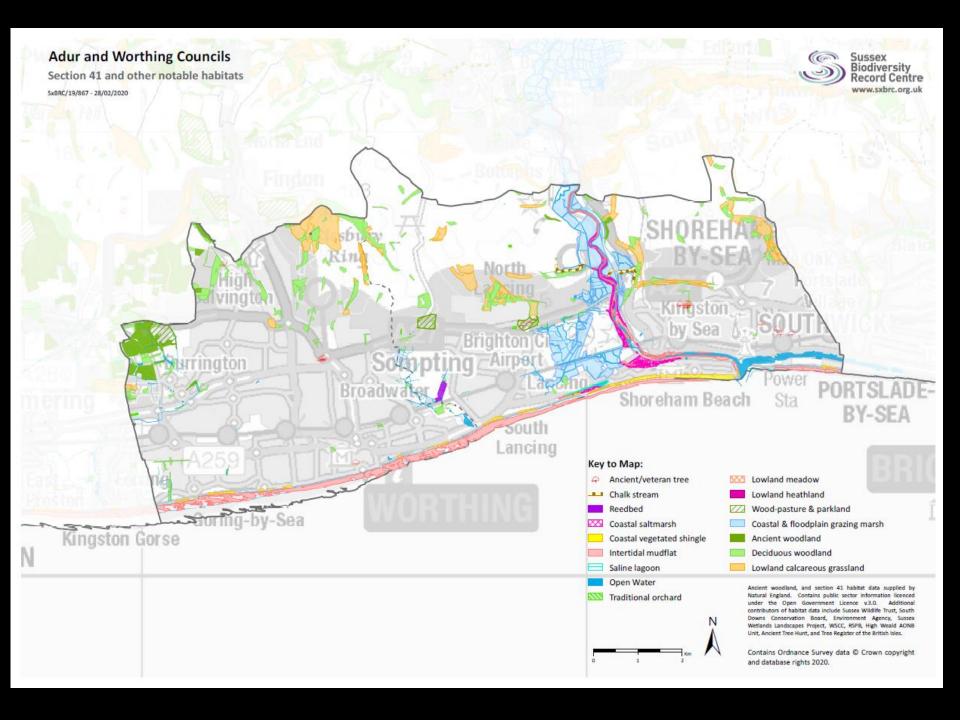

the community led Climate Conference for Worthing and Adur

**ECOLOGY** 









## **Problems with tree planting**

Tonywhitbread.blogspot.com

https://tonywhitbread.blogspot.com/2020/01/trouble-with-trees.html

https://tonywhitbread.blogspot.com/2020/01/trees-and-climate-emergency.html

https://tonywhitbread.blogspot.com/2020/01/tree-to-plant-or-not-to-plant-that-is.html

https://tonywhitbread.blogspot.com/2020/01/trees-need-purpose-4-of-4.html

## Possible key points:

Ecological footprint outside Adur / Worthing

Carbon sequestration using natural climate solutions

A resilient and adaptable environment able to cope with change.

Urban greening.

But what do you think?