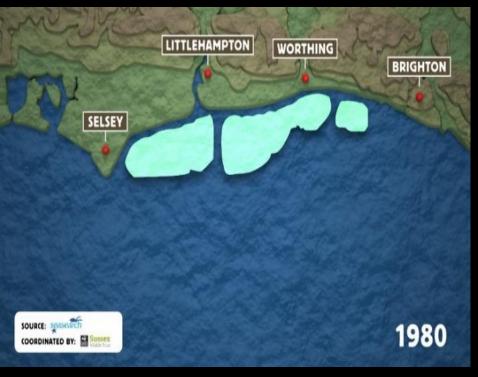

the community led Climate Conference for Worthing and Adur

**ECOLOGY** 









## **Problems with tree planting**

Tonywhitbread.blogspot.com

https://tonywhitbread.blogspot.com/2020/01/trouble-with-trees.html

https://tonywhitbread.blogspot.com/2020/01/trees-and-climate-emergency.html

https://tonywhitbread.blogspot.com/2020/01/tree-to-plant-or-not-to-plant-that-is.html

https://tonywhitbread.blogspot.com/2020/01/trees-need-purpose-4-of-4.html

## Possible key points:

Ecological footprint outside Adur / Worthing

Carbon sequestration using natural climate solutions

A resilient and adaptable environment able to cope with change.

Urban greening.

But what do you think?